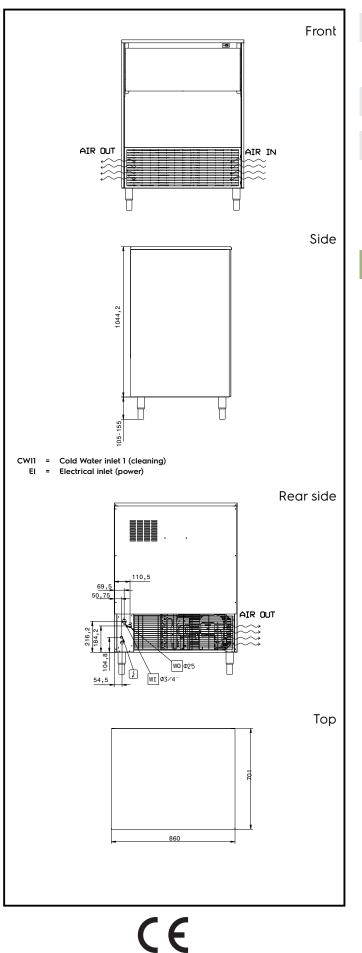

## lce Makers Ice Cuber (40gr), 153kg/24h, 75kg bin, air-cooled

| Electric                                                                                                                              |                                                                  |
|---------------------------------------------------------------------------------------------------------------------------------------|------------------------------------------------------------------|
| Supply voltage:<br>730330 (ICC153175SNP)<br>Electrical power max.:                                                                    | 220-240 V/1N ph/50 Hz<br>1.06 kW                                 |
| Capacity:                                                                                                                             |                                                                  |
| Bin capacity:                                                                                                                         | 75 kg                                                            |
| Key Information:                                                                                                                      |                                                                  |
| External dimensions, Width:<br>External dimensions, Depth:<br>External dimensions, Height:<br>Net weight:<br>Output:<br>Kind of cube: | 860mm<br>700mm<br>1149mm<br>95 kg<br>153 kg/day<br>Ice Cube 40 g |
| Sustainability                                                                                                                        |                                                                  |
| Refrigerant type:<br>Water consumption:                                                                                               | R290<br>20 lt/hr                                                 |