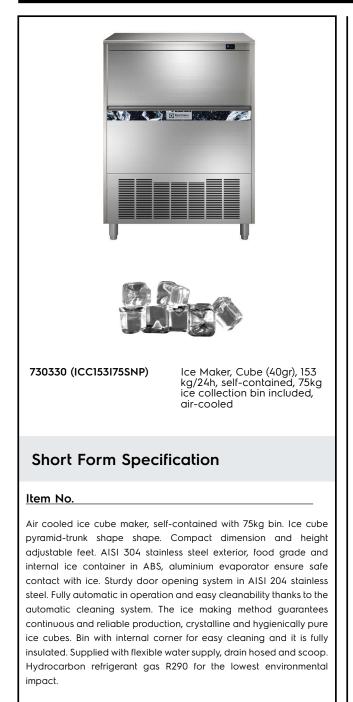

Ice Makers Ice Cuber (40gr), 153kg/24h, 75kg bin, air-cooled

| ITEM #  |  |  |
|---------|--|--|
| MODEL # |  |  |
| NAME #  |  |  |
| SIS #   |  |  |
| AIA #   |  |  |

#### **Main Features**

- Easy cleanability guaranteed by an automatic system: the cleaning switch activate the circulation and the rinse of water; at the end of the cycle just swithed again to start producing ice.
- The ice making method guarantees a continuous and reliable production.
- The ice-making method (spray layering) guarantees crystalline, compact, hygienically pure ice cubes that are resistant to melting.
- Water consumption and productivity calculated using 15°C water temperature and 21°C ambient temperature.
- Compact dimensions of the ice cubers make them highly suitable for any location, particularly those where space is at a premium.
- Ice cube pyramid-trunk shape.
- Fully automatic in operation.
- Rounded internal corners of the bin assure ease of cleaning.
- Food grade ABS interior.
- Suitable for gravity drain only.
- Bin included.
- Compliant to CE requirements for safety.
- The innovative anti-scale spray system with flexible nozzles avoids limescale deposits through small vibrations.

#### Construction

- Reliability guaranteed by the quality of the construction materials used (front, top and sides in 304 AISI stainless steel) and the sophisticated product and process technology involved.
- The sprayers are easy to take away, permit a simple flowing and prevent limestone formation.
- AISI 304 stainless steel exterior.
- Aluminium evaporator ensures a safe contact with ice.
- Sturdy door opening system made in AISI 304 stainless steel.
- Internal ice containers in ABS.
- Hygienical plastic spray arms removable without the use of tools.
- Supplied with flexible water supply, drain hoses and scoop.
- Easy access to the main components for maintenance.
- ON-OFF rocker switch.
- Adjustable 105-155mm feet.
- Plug as standard (schuko type).

### Sustainability

- Hydrocarbon refrigerant gas R290 for the lowest environmental impact (GWP=3) CFC and HCFC free.
- Reduced energy consumption by fully insulated storage bin.